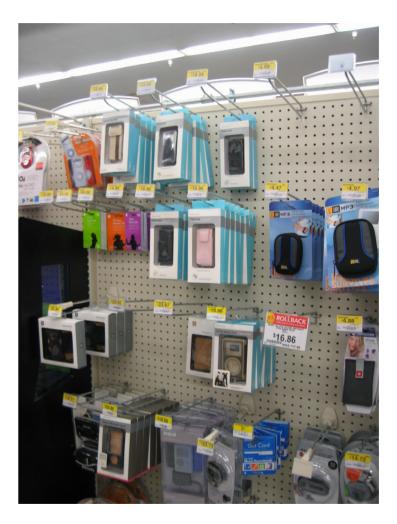

. . . .

. . . .

iPod Accessories

MERCHANDISING POD MART Wh I. CHNNNEL و ا APPLE 4 OF Merchandising Option 04 :

Painted black pegboard to define the Apple iPod accessories into a single area. Used in combination with a graphic that extends from top to bottom of fixture (approx. 70"x 7") and also extends out towards the aisle (approx. 18").