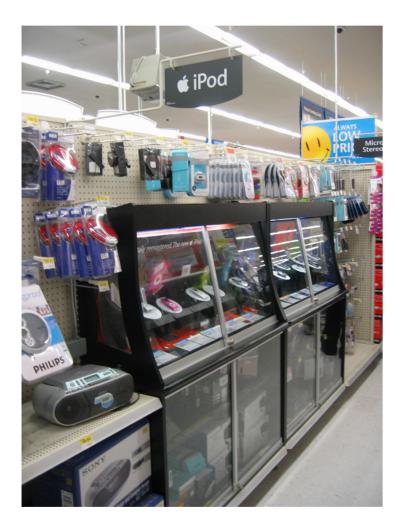

APPLE - CHANNEL - WAL-MART IPOD MERCHANDISING 1 OF 6

CURRENT WAL-MART IPOD MERCHANDISING.

Merchandising Option 01 :

Single flat graphic that extends from top to bottom of fixture (approx. 70"x 7"). Used as a device for separating the Apple iPod accessories into a defined area.