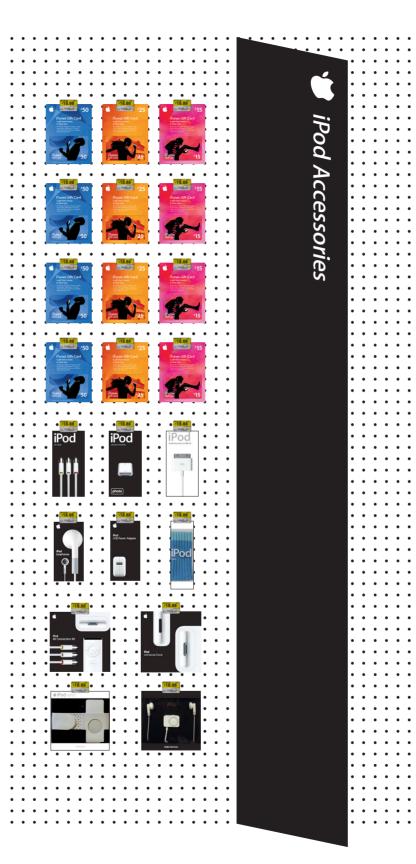

FCHANDISING 2 Pop M CHNNNEL و ا APPLE 3 OF

Merchandising Option 03 :

Single graphic that extends from top to bottom of fixture (approx. 70"x 7") and also extends out towards the aisle (approx. 18").

| • | • | • | • | •                       | • | • | • | ٠ |
|---|---|---|---|-------------------------|---|---|---|---|
| • | • | • | • | •                       | • | • | • | ٠ |
| • | • | • | • | •                       | • | • | • | ٠ |
| • | • | • | • | •                       | • | • | • | • |
| • | • | • | • | •                       | • | • | • | • |
|   | : | : | : | •                       |   |   | : | : |
|   |   |   |   |                         |   |   |   |   |
| • | • | • | • | •                       | • | • | • | • |
| • | • | • | • | •                       | • | • | • | • |
| • | • | • | • | •                       | • | • | • | • |
| • | • | • | • | •                       | • | • | • | • |
| • | • | • | • | •                       | • | • | • | • |
| • | • | • | • | •                       | • | • | • | • |
| • | • | • | • | •                       | • | • | • | • |
|   |   |   |   |                         |   |   |   |   |
|   | : | : | : |                         |   |   | : | : |
|   |   |   |   |                         |   |   |   |   |
| • | • | • | • | •                       | • | • | • | • |
| • | • | • | • | •                       | • | • | • | • |
| • | • | • | • | •                       | • | • | • | • |
| • | • | • | • | •                       | • | • | • | • |
| • | • | • | • | •                       | • | • | • | • |
| • | • | • | • | •                       | • | • | • | ٠ |
| • | • | • | • | •                       | • | • | • | ٠ |
| • | • | • | • | •                       | • | • | • | • |
| • | • | • | • | •                       | • | • | • | • |
|   |   |   | : |                         |   |   |   |   |
|   |   |   |   |                         |   |   |   |   |
| • | • | • | • | •                       | • | • | • | • |
| • | • | • | • | •                       | • | • | • | • |
| • | • | • | • | •                       | • | • | • | • |
| • | • | • | • | •                       | • | • | • | ٠ |
| • | • | • | • | •                       | • | • | • | • |
| • | • | • | • | •                       | • | • | • | • |
| • | • | • | • | •                       | • | • | • | • |
| • | • | • | • | •                       | • | • | • | • |
|   | : | : | : |                         | : |   | : | : |
|   |   |   |   |                         |   |   |   |   |
| • |   | • | • | •                       | • | • |   |   |
| • | • | • | • | •                       | • | • | • | • |
| • | • | • | • | •                       | • | • | • | • |
| • | • | • | • | •                       | • | • | • | • |
| • | • | • | • | •                       | • | • | • | • |
| • | • | • | • | •                       | • | • | • | ٠ |
| • | • | • | • | •                       | • | • | • | • |
| • | • | • | • | •                       | • | • | • | • |
| • | • | • | • | •                       | • | • | • | • |
|   | : | : | : |                         |   | • | : | : |
|   |   |   |   |                         |   |   |   |   |
| • | • | • | • | •                       | • | • | • | • |
| • | • | • | • | •                       | • | • | • | • |
| • | • | • | • | •                       | • | • | • | • |
|   |   |   |   | • • • • • • • • • • • • |   |   |   |   |
| • | • | • | • | •                       | • | • | • | • |
| • | • | • | • | •                       | • | • | • | • |
| • | • | • | • | •                       | • | • | • | • |
| • | • | • | • | •                       | • | • | • | • |
| • | • | • | • | •                       | • | • | • | • |
|   |   |   |   |                         |   |   |   |   |
| • | • | • | • | •                       | • | • | • | • |
| • | • | • | • | •                       | • | • | • | • |
| • | • | • | • | •                       | • | • | • | • |
| • | • | • | • | •                       | • | • | • | • |
| • | • | • | • | •                       | • | • | • | • |