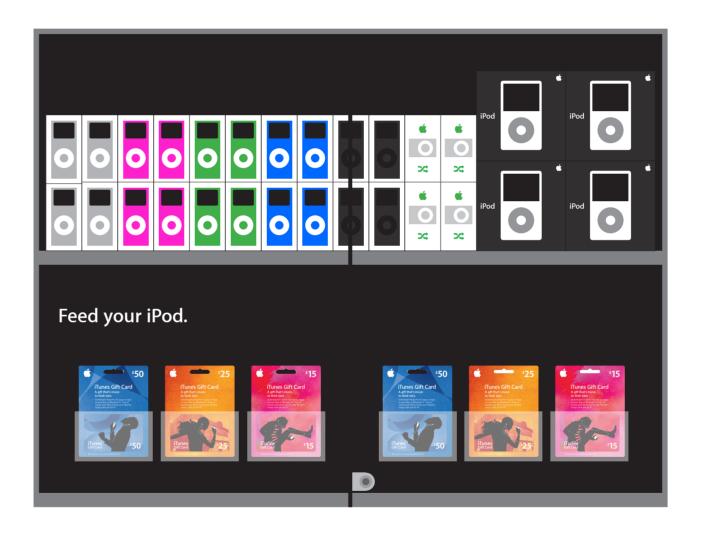

## Bottom Endcap:

Top shelf of endcap holds the iPod product assortment.

Bottom shelf of endcap holds a recessed cardboard insert that sits inside bottom shelf. It has six clear plastic holders stocked with iTunes gift cards for quick and easy suggestive selling by the sales associate.