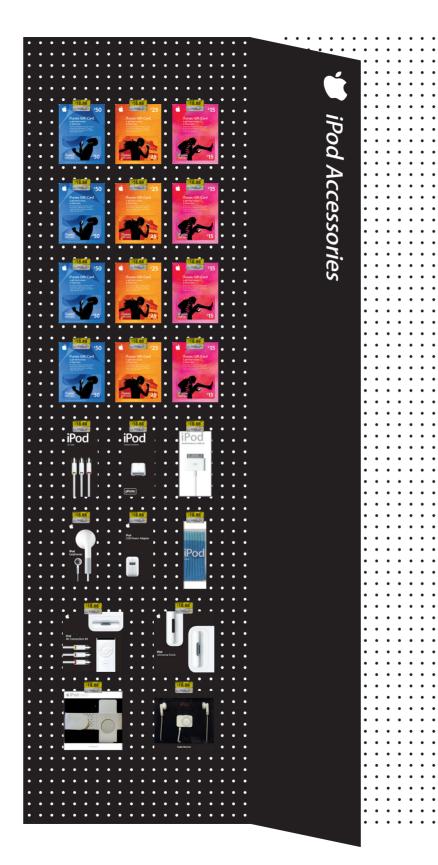

. . . .

. . . .

iPod Accessories

MERCHANDISING POD MART Wh I. CHNNNEL و ا APPLE 4 OF Merchandising Option 04 :

Painted black pegboard to define the Apple iPod accessories into a single area. Used in combination with a graphic that extends from top to bottom of fixture (approx. 70"x 7") and also extends out towards the aisle (approx. 18").