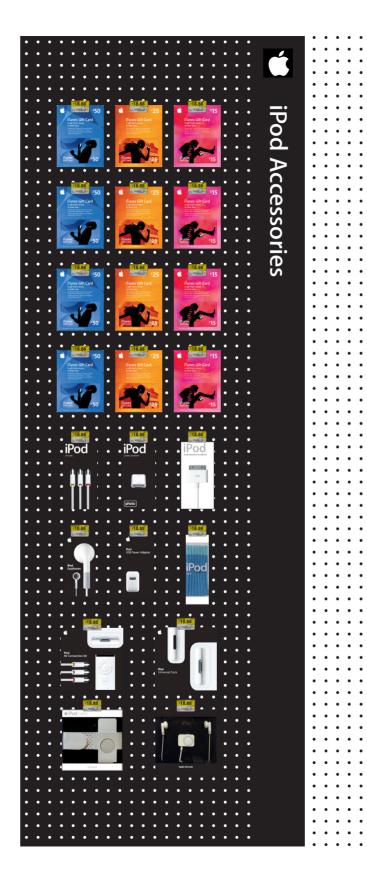

MERCHANDISING POD MART ¥ ı. CHNNNEL و ا APPLE 2 OF Merchandising Option 02 :

Painted black pegboard to define the Apple iPod accessories into a single area. To be used in combination with a flat graphic that extends from top to bottom of fixture (approx. 70"x 7").