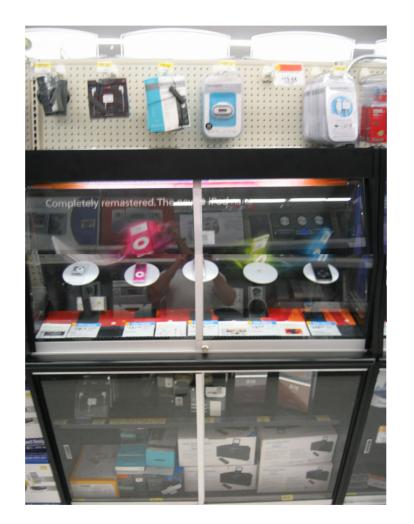

MERCHANDISING POD MART ¥ ı. CHNNNEL و ا APPLE 2 OF Merchandising Option 02 :

Painted black pegboard to define the Apple iPod accessories into a single area. To be used in combination with a flat graphic that extends from top to bottom of fixture (approx. 70"x 7").