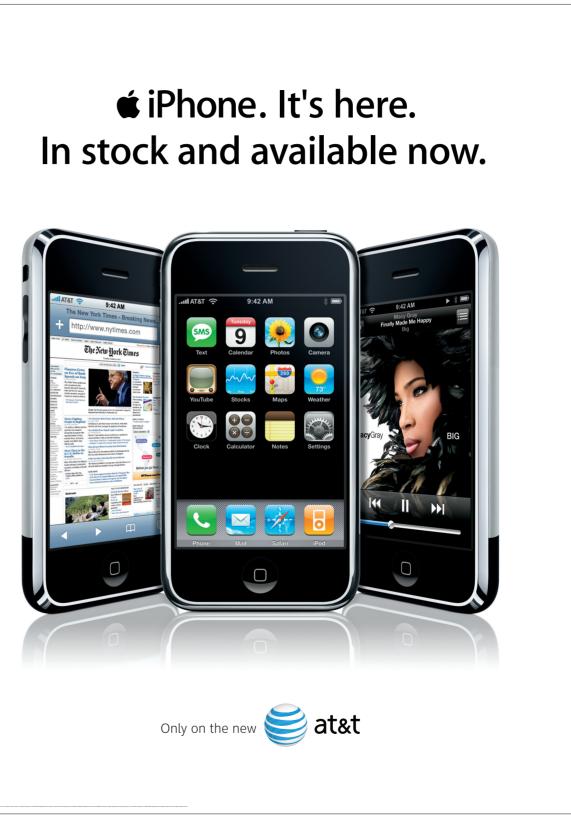

# **É** iPhone

| 8GB           | 16GB          |
|---------------|---------------|
| \$ <b>399</b> | \$ <b>499</b> |

## **AT&T Plans for iPhone**

All plans include Unlimited Data (Email/Web), Visual Voicemail, and 200 SMS Text Messages in the U.S.