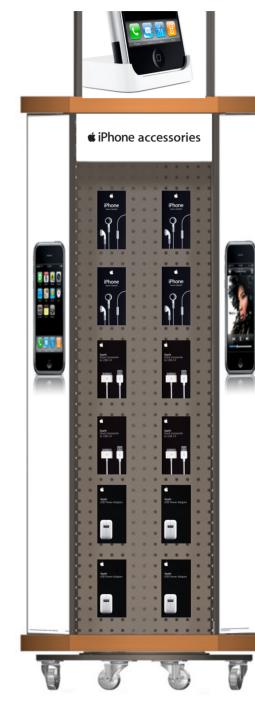

# Love at first touch.

APPLE - IPHONE ATET PRE-LAUNCH & LAUNCH 4 of 7

1666 REFRESH POSTER

APPLE - IPHONE ATET PRE-LAUNCH E LAUNCH 5 OF 7

ATET IPHONE ACCESSORY FIXTURE.

Data Plans for Existing Customers

Includes Unlimited Data (Email/Web) and Viscal Voicemail. \$20.00 \$30.00 \$40.00 200 SWS text 1500 SWS text Unlimited SWS text